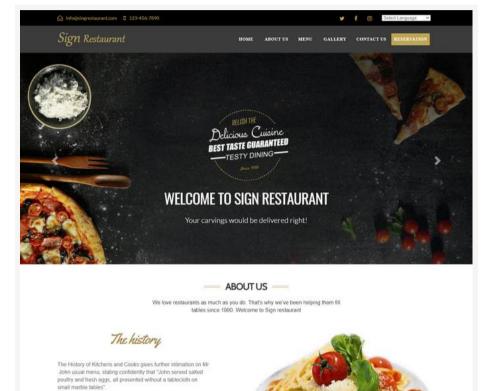

#### **SIGN RESTAURANT**

centric habit of touting for custom outsid ed in aristocratic fashion and br