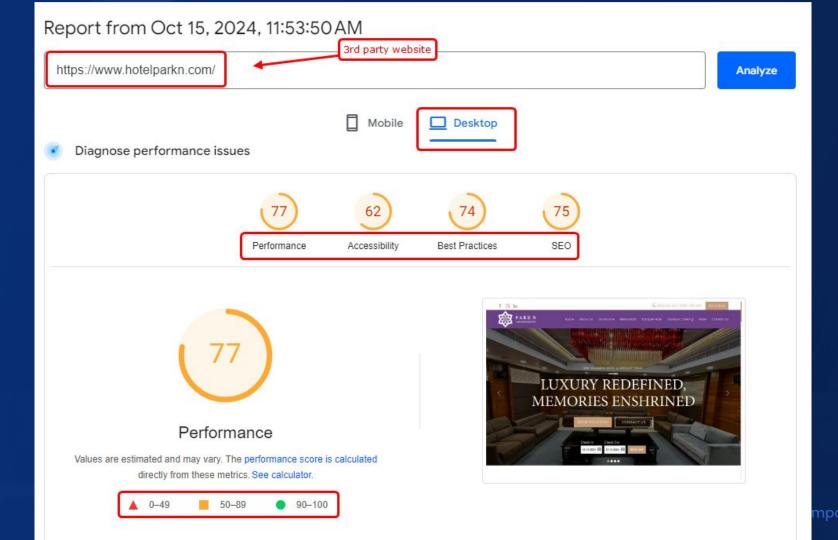

# Why Website redesign is Important

7

8.25;199

-----

18,000-35 15,30,00,309

1111

| Report from Oct 15, 2024, 11:53:50 AM                                                                                                                                                    |         |
|------------------------------------------------------------------------------------------------------------------------------------------------------------------------------------------|---------|
| https://www.hotelparkn.com/                                                                                                                                                              | Analyze |
| <ul> <li>Mobile Desktop</li> <li>Diagnose performance issues</li> </ul>                                                                                                                  |         |
| 42 64 75 75<br>Performance Accessibility Best Practices SEO                                                                                                                              |         |
| 42         Performance         Values are estimated and may vary. The performance score is calculated directly from these metrics. See calculator.         0-49       50-89       90-100 |         |

#### gn is Important

is Important

### Report from Oct 15, 2024, 12:07:17 PM

Important