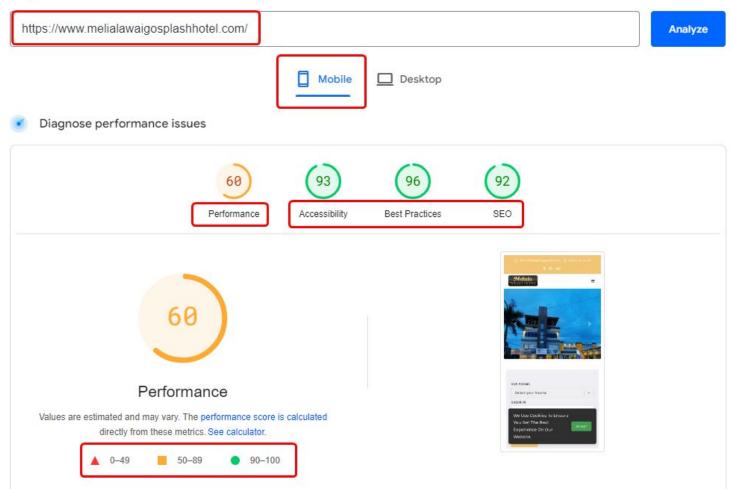

| Analyze |
| <ul> <li>Mobile Desktop</li> <li>Diagnose performance issues</li> </ul>                                                                                                                  |         |
| 42 64 75 75<br>Performance Accessibility Best Practices SEO                                                                                                                              |         |
| 42         Performance         Values are estimated and may vary. The performance score is calculated directly from these metrics. See calculator.         0-49       50-89       90-100 |         |

#### gn is Important



is Important

### Report from Oct 15, 2024, 12:07:17 PM



Important

### **Keeps Up with Technology**

As technology changes, websites can become outdated or slow. A redesign helps ensure your website works smoothly on all devices (like smartphones and tablets) and is up-to-date with the latest trends.

### **Reflects Current Trends**

Design trends evolve over time. A redesign helps your site stay visually appealing and relevant to current tastes and expectations.

### **Faster Loading Speeds**

Website performance is a critical factor for user satisfaction and search engine ranking. A redesign provides the opportunity to optimize code, compress images, and improve server response times, resulting in faster loading speeds.

### **Integration of New Features**

Over time, you may want to integrate new functionalities, such as a booking system,