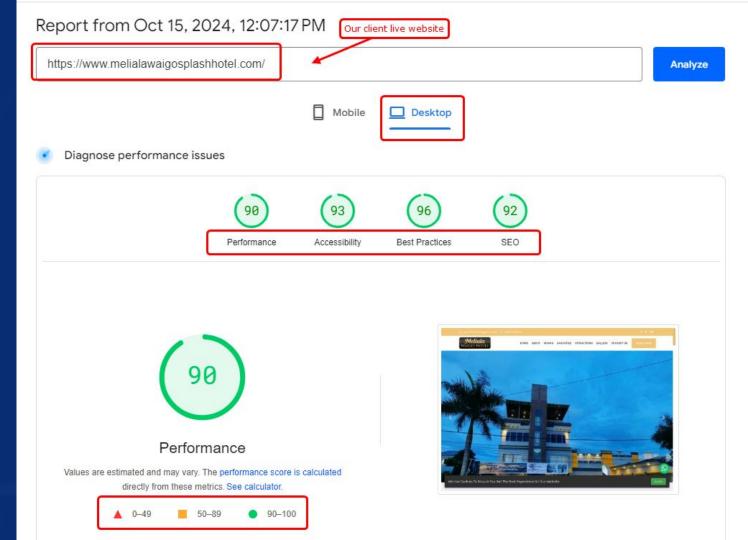

parkn.com/                                                                                                                                                              | Analyze |
| <ul> <li>Mobile Desktop</li> <li>Diagnose performance issues</li> </ul>                                                                                                                  |         |
| 42 64 75 75<br>Performance Accessibility Best Practices SEO                                                                                                                              |         |
| 42         Performance         Values are estimated and may vary. The performance score is calculated directly from these metrics. See calculator.         0-49       50-89       90-100 |         |

#### gn is Important



is Important

### Report from Oct 15, 2024, 12:07:17 PM



Important

### **Keeps Up with Technology**

As technology changes, websites can become outdated or slow. A redesign helps ensure your website works smoothly on all devices (like smartphones and tablets) and is up-to-date with the latest trends.

### **Reflects Current Trends**

Design trends evolve over time. A redesign helps your site stay visually appealing and relevant to current tastes and expectations.

### **Faster Loading Speeds**

Website performance is a critical factor for user satisfaction and search engine ranking. A redesign provides the opportunity to optimize code, compress images, and improve server response times, resulting in faster loading speeds.

### **Integration of New Features**

Over time, you may want t